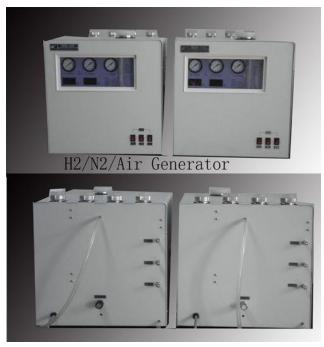

# N2/H2/Air Combined Gas Generators

Model: NHA-500

Stable flow rate; Stable output pressure; Gas produced on demand!

#### **Generator Introduction:**

Combined three gas generators, N2/H2/Air generator is a perfect machine which combines to produce pure nitrogen,hydrogen and air. Compact size, easy operation. It is an i dea gases resource. Could be used with kinds of gas chromatographs and other analysis instruments.

NHA-500 generator is an ideal equipment to replace high pressure gas cylinders.