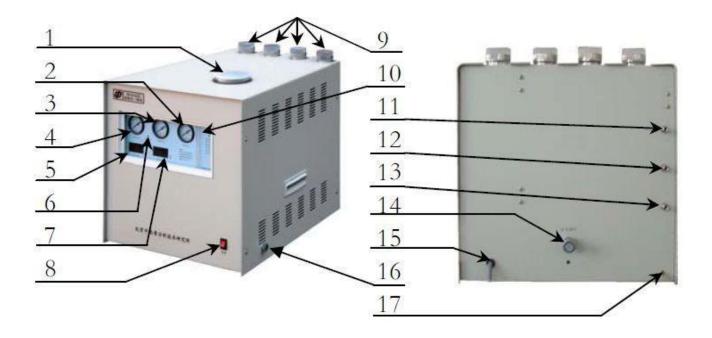

## **Machine Indication:**

1. Electrolysis cell

2. Air pressure gauge

3. N2 pressure gauge

4. H2 pressure gauge

5. H2 flow display

6. Working light

7. N2 flow display

8. Power button

9. Filter

10. Water level display

11. H2 output port

12. N2 output port

13. Air output port

14. Pressure stable valve

15. Power cord

16. Air drain out port

Auto water drain out po